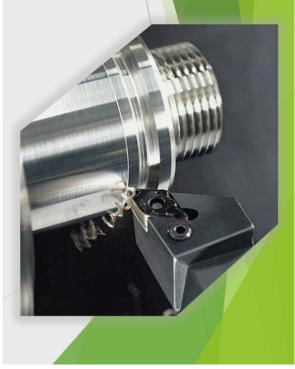

Neo-MoMac is a real time cutting force measurement systems consists of a fixed dynamometer, a portable data acquisition device and a smart graphical user interface.

The special force transducer based on semiconductor sensors inside the dynamometer which can measure the cutting force simultaneously in directions of Fx, Fy andFz.

2M-11 Cutting Force Measurement & Tool Wear Monitoring

**Neo-MoMac** Neo-MoMac

**Turning Process** 

Cutting Force Measurement & Tool Wear Monitoring

Milling Process